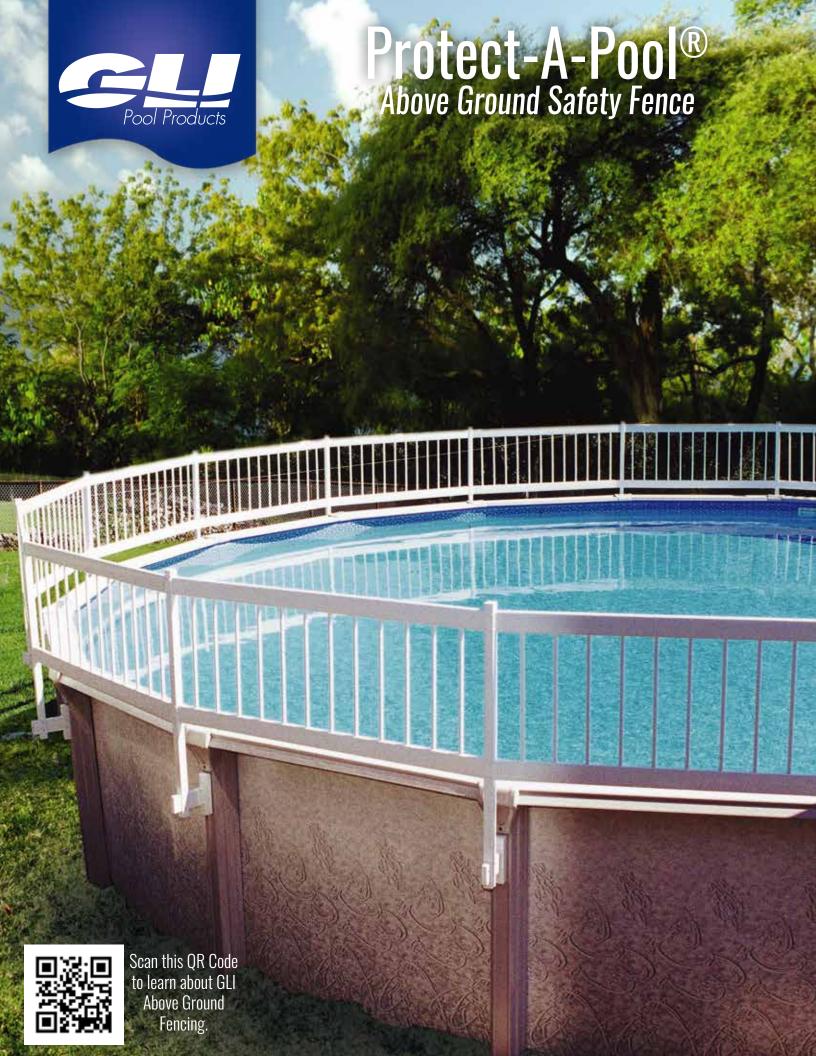

## ADD A NEW LEVEL OF SECURITY TO YOUR POOL!

- Decreases risk of unauthorized use of pool.
- Keeps toys, ball and floats in pool. Easy, do-it-yourself installation.
- Fits most makes of above ground pools.
- Buy only as many modular sections as you need.

This fence is made from sturdy yet lightweight rustproof resin and can be installed by pool owners with little effort. The attractive fencing keeps toys, balls and floats within the pool - and inhibits pool use by toddlers and other unauthorized children and pets. The Protect-A-Pool® fencing system fits most popular above ground pools and can be purchased in modular sections as needed.