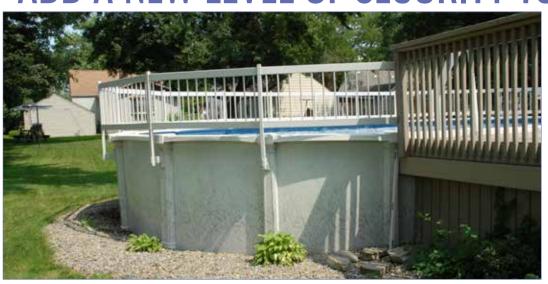

## ADD A NEW LEVEL OF SECURITY TO YOUR POOL!

- Decreases risk of unauthorized use of pool.
- Keeps toys, ball and floats in pool. Easy, do-it-yourself installation.
- Fits most makes of above ground pools.
- Buy only as many modular sections as you need.

This fence is made from sturdy yet lightweight rustproof resin and can be installed by pool owners with little effort. The attractive fencing keeps toys, balls and floats within the pool - and inhibits pool use by toddlers and other unauthorized children and pets. The Protect-A-Pool® fencing system fits most popular above ground pools and can be purchased in modular sections as needed.

## **MODULAR SECTIONS**

Fencing is available in white maintenance free rustproof resin. Buy only as many sections as necessary. The number of fence sections on a pool varies by pool size, shape and manufacturer as well as decks, ladders and other forms of entrance systems into the pool.