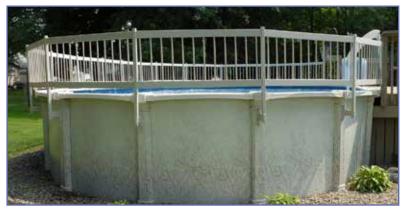

## **MODULAR SECTIONS**

Fencing is available in white maintenance free rustproof resin. Buy only as many sections as necessary. The number of fence sections on a pool varies by pool size, shape and manufacturer as well as decks, ladders and other forms of entrance systems into the pool.

## SIMPLE INSTALLATION

Support posts are easy to install. Fencing can be installed quickly on virtually any size or shape above ground pool

Distributed by:

SeasonalSpecialtyStores.com | 508) 543-7112